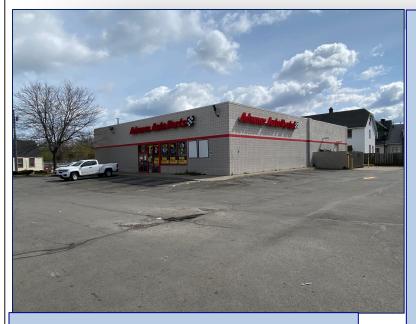

### **Retail Space for Lease!**

- Location, Location, Location!
- 8,000 +/- SF
- 1.47 +/- AC
- 50 +/- Parking Spaces, shared with Rite Aid
- Absolute Triple Net Lease
- Located at signalized intersection along one of Rochester's primary north/south retail arterials and has direct access to NY-104, I-390, I-490 and I-590.
- \$14PSF NNN Lease