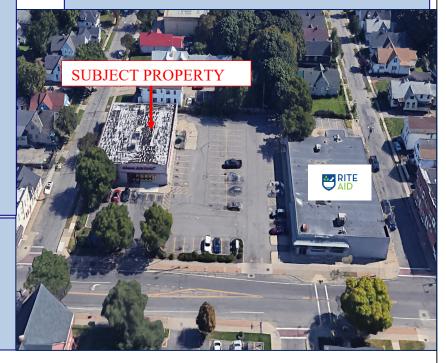

### **Retail Space for Lease!**

- Location, Location, Location!
- 8,000 +/- SF
- 1.47 +/- AC
- 50 +/- Parking Spaces, shared with Rite Aid
- Absolute Triple Net Lease
- Located at signalized intersection along one of Rochester's primary north/south retail arterials and has direct access to NY-104, I-390, I-490 and I-590.
- \$14PSF NNN Lease